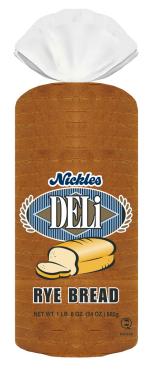

Product Number: 1031 UPC: 00078821-10156

## **INGREDIENTS:**

Wheat Flour, Water, Rye Flour, Caraway Seeds, Yeast, Contains 2% or less of the following: Soybean Oil, Wheat Gluten, Salt, Salt, Ground Caraway Seeds, Whole Grain Rye Flour, Lactic Acid, High Fructose Corn Syrup, Calcium Propionate (Preservative), Sodium Stearoyl Lactylate, Calcium Sulfate, Monoglycerides, Vinegar, Ammonium Sulfate, Enzymes, Ascorbic Acid, Soy Lecithin.

CONTAINS: WHEAT, SOY

| Nutrition Facts           |     |                |                |
|---------------------------|-----|----------------|----------------|
| 24 servings per container |     |                |                |
| Serving size              |     | 1 Slice (28 g) |                |
| Amount per serving        |     |                |