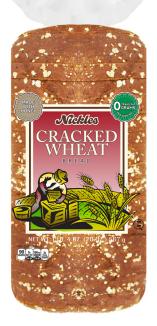

# Product Number: 1050 UPC: 00078821-10036

### NET WEIGHT: 20 oz. (1lb 4oz.)

## INGREDIENTS:

Wheat Flour, Water, Yeast, 4 Grains (Wheat Bran, Wheat, Rye, Oats, Wheat Germ, Buckwheat), Sugar, Wheat Gluten, Whole Wheat Flour, Oat Bran, Honey, Molasses, Contains 2% or less of the following: Soybean Oil, Salt, Oats, Vinegar, Calcium Sulfate, Cellulose Gum, Sodium Stearoyl Lactylate, Ammonium Sulfate, Monoglycerides, Calcium Propionate (Preservative), Monocalcium Phosphate, Ascorbic Acid, Enzymes, Soy Lecithin.

Data Source: ESHA Genesis Program

finished product spec1050/#127392/8-7-19/Revised: 6-30-22

CONTAINS: WHEAT, SOY

**SPECIFICATIONS** 

COUNT: 18 Slices/Loaf

#### DIMENSIONS:

Slice Weight: 1.1oz. Overall Width: 5" Overall Height: 4" Overall Length: 10 3/8"

Nickles Bakery | 26 Main St. North Navarre, OH 44662 | 330-879-5635