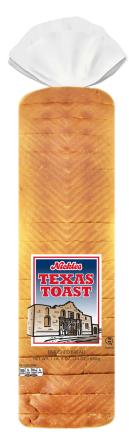

# Nickles BAKERY

NET WEIGHT: 24 oz. (1lb 8oz.)

CONTAINS: WHEAT, SOY

# COUNT: 19 Slices/Loaf