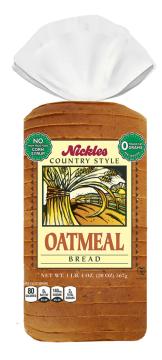

Product Number: 1178 UPC: 00078821-10034

NET WEIGHT: 20 oz. (1lb 4oz.)

## **INGREDIENTS:**

Flour (Wheat Flour, Malted Barley Flour), Water, Whole White Wheat Flour, Steel-Cut Oats, Yeast, Molasses, Wheat Gluten, Brown Sugar, Contains 2% or less of the following: Soybean Oil, Salt, Calcium Propionate (Preservative), Cellulose Gum, Sodium Stearoyl Lactylate, Calcium Sulfate, Ammonium Sulfate, Monoglycerides, Monocalcium Phosphate, Vinegar, Ascorbic Acid, Enzymes, Soy Lecithin.

CONTAINS: WHEAT, SOY

| Nutrition Facts                                                                                                                                                                        |     |         |            |
|----------------------------------------------------------------------------------------------------------------------------------------------------------------------------------------|-----|---------|------------|
| 18 servings per container                                                                                                                                                              |     |         |            |
| Servings size                                                                                                                                                                          |     | 1 slice | (32 grams) |
| Amount per serving                                                                                                                                                                     |     |         |            |
| Calories                                                                                                                                                                               |     |         | 80         |
| % Daily Value*                                                                                                                                                                         |     |         |            |
| Total Fat                                                                                                                                                                              | 1   | g       | 1%         |
| Saturated Fat                                                                                                                                                                          | 0   | g       | 0%         |
| Trans Fat                                                                                                                                                                              | 0   | g       |            |
| Cholesterol                                                                                                                                                                            | 0   | mg      | 0%         |
| Sodium                                                                                                                                                                                 | 140 | mg      | 6%         |
| Total Carbohydrate                                                                                                                                                                     | 15  | g       | 5%         |
| Dietary Fiber                                                                                                                                                                          | 1   | g       | 4%         |
| Total Sugars                                                                                                                                                                           | 2   | g       |            |
| Includes 2 grams Added Sugars                                                                                                                                                          |     |         | 4%         |
| Protein                                                                                                                                                                                | 3   | g       |            |
| Vitamin D                                                                                                                                                                              | 0   | mcg     | 0%         |
| Calcium                                                                                                                                                                                | 38  | mg      | 2%         |
| Iron                                                                                                                                                                                   | 1   | mg      | 6%         |
| Potassium                                                                                                                                                                              | 56  | mg      | 0.02       |
| The Daily Value tells you how much a nutrient in a<br>serving of food contributes to a daily dist. 2,000 calories a<br>day is used for general nutrition advice.<br>Calories per gram: |     |         |            |

## SPECIFICATIONS

## COUNT:

18 Slices per loaf

## DIMENSIONS:

Slice Weight: 1.1oz. Overall Height: 4" Overall Width: 4 3/4" Overall Length: 10"

Nickles Bakery | 26 N. Main St. Navarre, OH 44662 | 330-879-5635