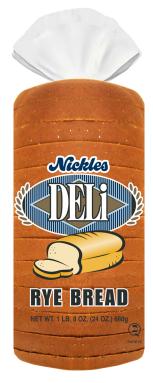

Product Number: 1345 UPC: 00078821-10156

NET WEIGHT: 24 oz. (1lb 8oz.)

## COUNT:

15 Slices

## DIMENSIONS:

Overall Width: 5 1/4" Overall Height: 3 3/4" Slice Weight: 1.4oz Slice Thickness: 7/8"